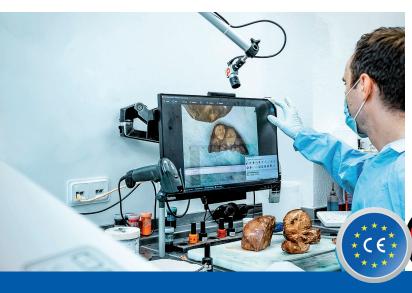

PathoZoom® LiveView Macro transforms your grossing station and frozen section site with high-resolution photos, videos, and live broadcasts to colleagues. Automatically link macro images to cases, keeping all medical images in one place for a comprehensive case overview, enhanced diagnostics, and a more efficient workflow.

#### **SET UP & START IN MINUTES**

 Mount a camera over your grossing station and install PathoZoom® LiveView Macro that's it!

# Macroscopy Made Easy: See more, diagnose better