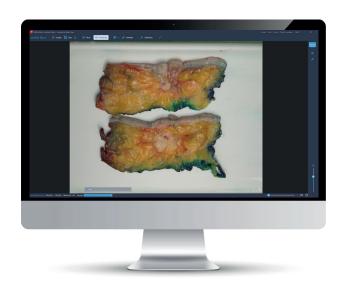

## Macroscopy in Clear Images – Precision at Your Fingertips Images – Capture & Share with Ease

- Capture high-resolution images of tissue samples with a single touch and share them alongside histological slides
- Store securely—save images locally in JPEG, PNG, BMP, or TIFF formats, or upload them into the PathoZoom® SlideCloud
- Focus on what matters—save the entire image or just the zoomed-in region for detailed analysis

## Interactive Features – More Insights, More Precision

- Annotate images mark, count, or highlight key areas
- Perform digital length and area measurements with just a few clicks after camera calibration
- Place multiple measurements at once for a detailed analysis
- Add text directly into images to simplify communication with colleagues