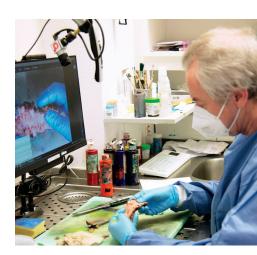

PathoZoom® LiveView Macro transforms your grossing station and frozen section site with high-resolution photos, videos, and live broadcasts to colleagues. Automatically link macro images to cases, keeping all medical images in one place for a comprehensive case overview, enhanced diagnostics, and a more efficient workflow.

#### Videos – Real-Time Streaming & Documentation

- Stream live from the grossing station to any web-enabled device (PC, tablet, smartphone)
- High-quality streaming delivers crystal-clear images without straining your lab network
- Save video recordings of your work directly to your computer or upload and share them instantly via QR code or link
- Communicate in real-time with an integrated audio connection link to Microsoft Teams, Zoom, and other platforms

#### COLLABORATE SEAMLESSLY

- Real-time collaboration surgeons interact directly from the OR
- Remote guidance support young colleagues at the grossing station
- Interactive drawing tools viewers can mark directly on the streamed video