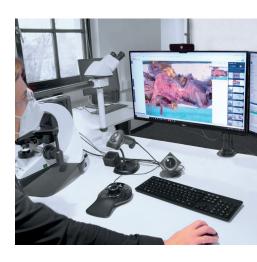

#### **SET UP & START IN MINUTES**

 Mount a camera over your grossing station and install PathoZoom® LiveView Macro that's it!

# Macroscopy Made Easy: See more, diagnose better

# SIMPLE TO USE